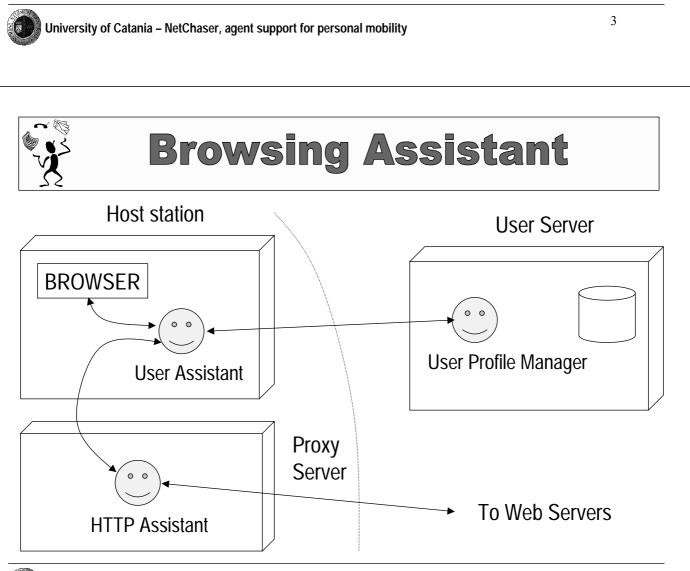

## To support personal mobility in accessing Internet information services, providing assistance to the user

- 1. Browsing assistance
- 2. E-mail assistance
- 3. FTP/File assistance

#### **User Profile:**

- user identity
- web bookmarks
- web interests (keywords)
- · e-mail settings
- file server addressses

1. NetChaser login (connection to the main user server)

2. Provide user profile info relevant to the web (bookmarks, keywords, cache, cookies)

3. Assist user by pre-fetching linked pages (on the basis of user's interest)