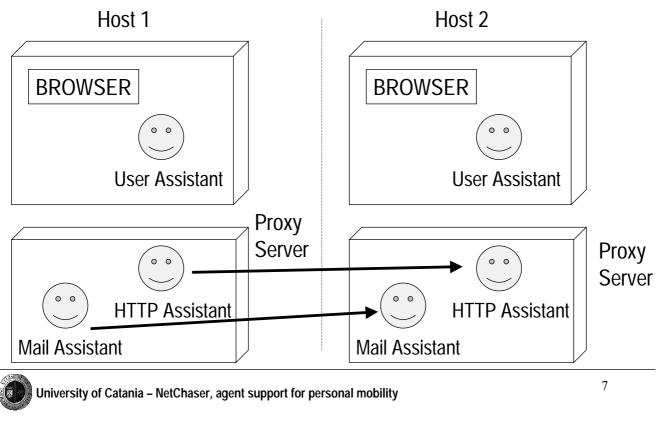

## E-mail Assistant

#### 1. Manage multiple mailboxes

#### 2. Provide a Java\DHTML-based e-mail reader

# 3. Assist the user in browsing e-mails (on the basis of users' preferences and interests)