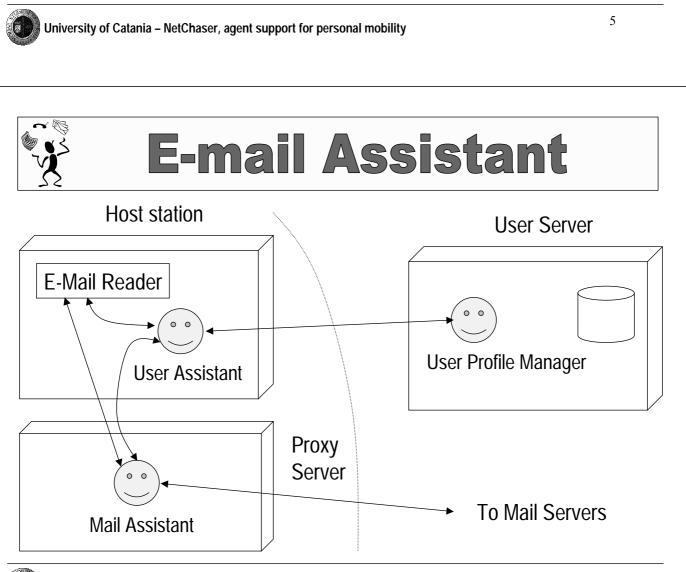

## E-mail Assistant

#### 1. Manage multiple mailboxes

#### 2. Provide a Java\DHTML-based e-mail reader

# 3. Assist the user in browsing e-mails (on the basis of users' preferences and interests)