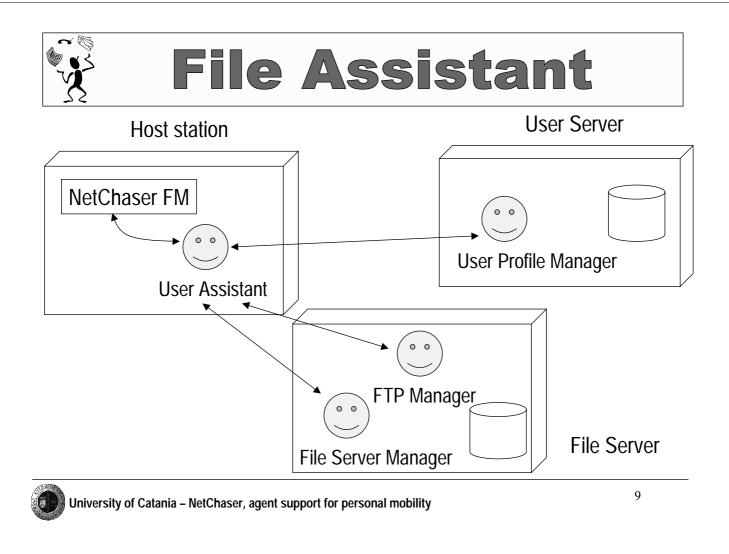

## **Personal Mobility Support**

#### 1. Manage FTP downloads

#### 2. Provide user's working files