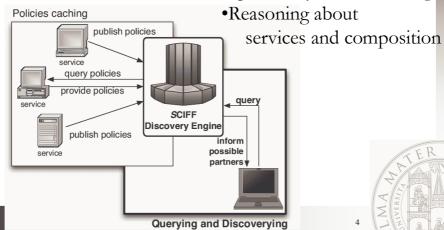

# Ongoing research: Contracting in Service Discovery Engines

Automatic reasoning on specifications (policies)

•Specifically on contracting