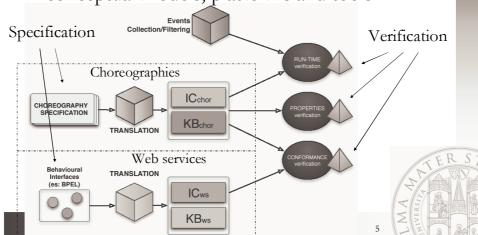

# Ongoing research: Web Services/Choreographies Specification, Semantics, and Verification

Development of computational logic-based conceptual models, platforms and tools